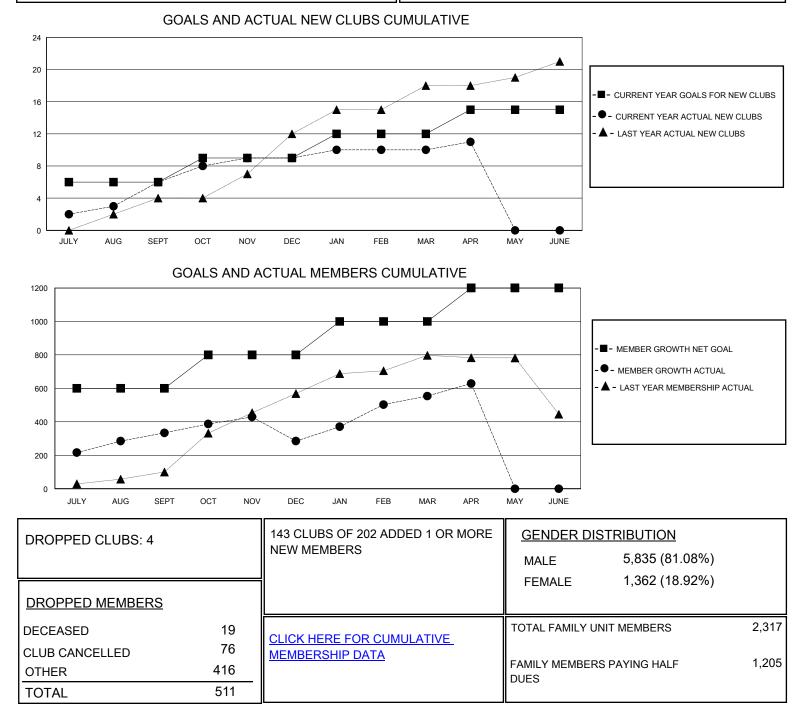

## MONTHLY MEMBERSHIP PROGRESS REPORT

District 318 D

Results as of: 4/30/2024

| GMT:                  |               |           |               |                       |                        |                         | GMT CA                                             |
|-----------------------|---------------|-----------|---------------|-----------------------|------------------------|-------------------------|----------------------------------------------------|
| Clubs                 |               |           |               | Members               |                        |                         |                                                    |
| RESULTS FOR 2023-2024 |               |           |               | RESULTS FOR 2023-2024 |                        |                         |                                                    |
| QUARTER               | NEW CLUB GOAL | NEW CLUBS | DROPPED CLUBS | QUARTER MEME          | BER GROWTH NET<br>GOAL | MEMBER GROWTH<br>ACTUAL | DROPPED<br>MEMBERS ACTUAL<br>(including transfers) |
| JULY/AUG/SEPT         | 6             | 6         | 0             | JULY/AUG/SEPT         | 600                    | 476                     | 125                                                |
| OCT/NOV/DEC           | 3             | 3         | 4             | OCT/NOV/DEC           | 200                    | 287                     | 328                                                |
| JAN/FEB/MAR           | 3             | 1         | 0             | JAN/FEB/MAR           | 200                    | 320                     | 44                                                 |
| APR/MAY/JUNE          | 3             | 1         | 0             | APR/MAY/JUNE          | 200                    | 91                      | 14                                                 |